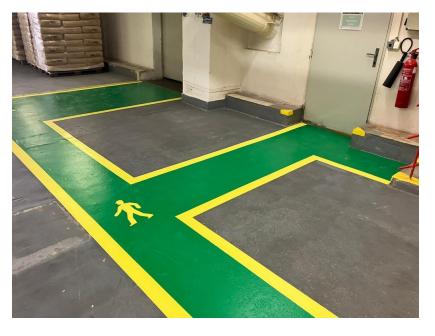

# Floor markings for Industry

- Automotive, engineering, food industry .... - references: MUBEA, Aisin, Continental, Pilsner Urquell ...

# Floor markings for Logistics - references: DHL, Geis, Raben, Dachser, Amazon ...

## Fully - painted markings