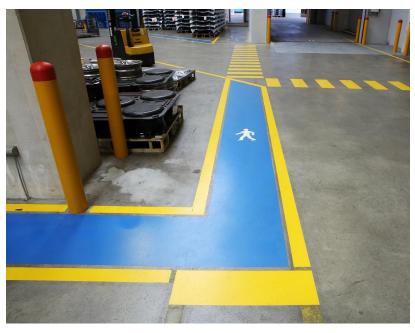

# Floor markings for Industry

- Automotive, engineering, food industry .... - references: MUBEA, Aisin, Continental, Pilsner Urquell ...

# Floor markings for Logistics - references: DHL, Geis, Raben, Dachser, Amazon ...

## Fully - painted markings