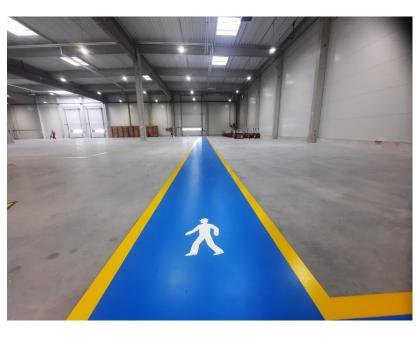

# Floor markings for Industry

- Automotive, engineering, food industry .... - references: MUBEA, Aisin, Continental, Pilsner Urquell ...

# Floor markings for Logistics - references: DHL, Geis, Raben, Dachser, Amazon ...

## Floor stamps – resistant more-components colours

- able to produce any type of marks

## Fully - painted markings