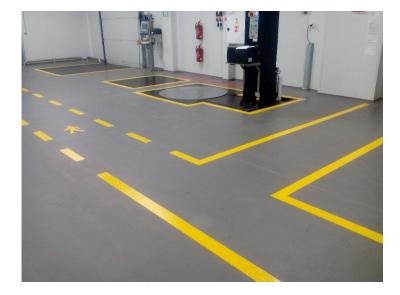

# Floor markings for Industry

- Automotive, engineering, food industry .... - references: MUBEA, Aisin, Continental, Pilsner Urquell ...

# Floor markings for Logistics - references: DHL, Geis, Raben, Dachser, Amazon ...

## Floor stamps – resistant more-components colours

- able to produce any type of marks

## Fully - painted markings

### Loading platforms, columns, edges .....