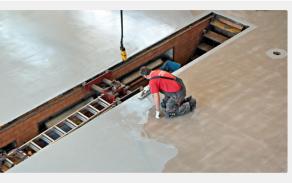

# SolidLux – Floor marking for immediate load (UV-Technologie)

SolidLux Instant Coating