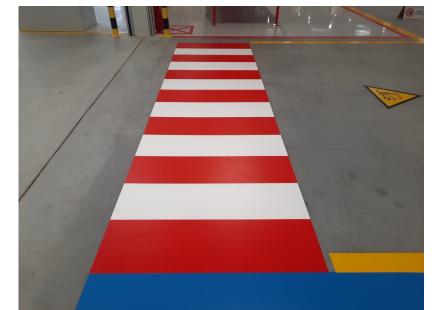

# Floor markings for Industry

- Automotive, engineering, food industry .... - references: MUBEA, Aisin, Continental, Pilsner Urquell ...

# Floor markings for Logistics - references: DHL, Geis, Raben, Dachser, Amazon ...

## Floor stamps – resistant more-components colours

- able to produce any type of marks

## Fully - painted markings