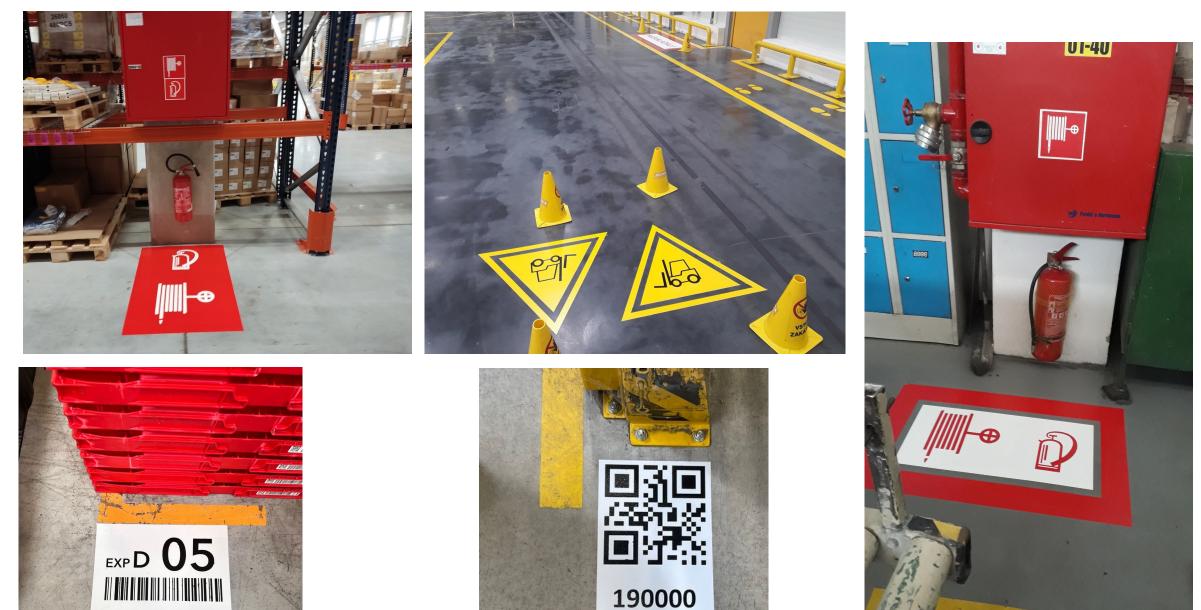

## Floor stamps – resistant more-components colours

- able to produce any type of marks