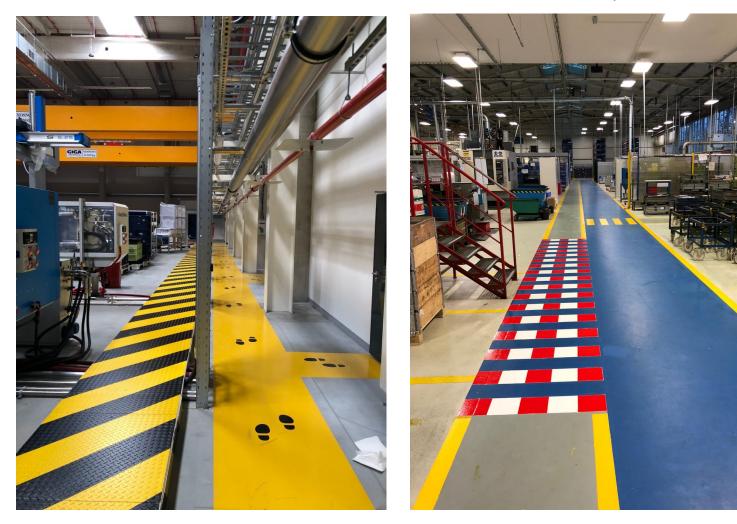

# Floor markings for Industry

- Automotive, engineering, food industry .... - references: MUBEA, Aisin, Continental, Pilsner Urquell ...

# Floor markings for Logistics - references: DHL, Geis, Raben, Dachser, Amazon ...

## Floor stamps – resistant more-components colours

- able to produce any type of marks

## Fully - painted markings