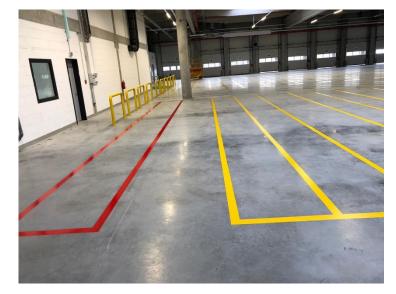

# Floor markings for Industry

- Automotive, engineering, food industry .... - references: MUBEA, Aisin, Continental, Pilsner Urquell ...

# Floor markings for Logistics - references: DHL, Geis, Raben, Dachser, Amazon ...

## Floor stamps – resistant more-components colours

- able to produce any type of marks

## Fully - painted markings

### Loading platforms, columns, edges .....