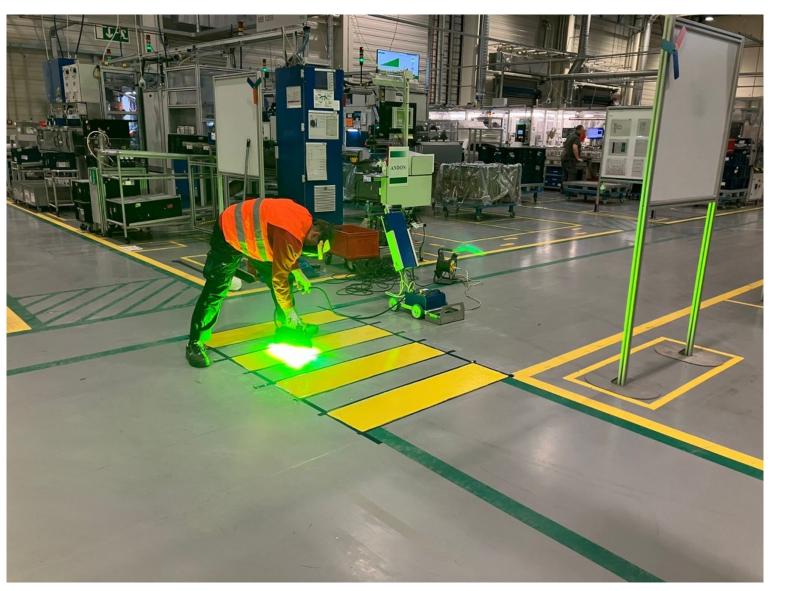

## Markings removing

- Quarantee of acceptance from Panattoni, CTP, ProLogis, P3 and others developers.