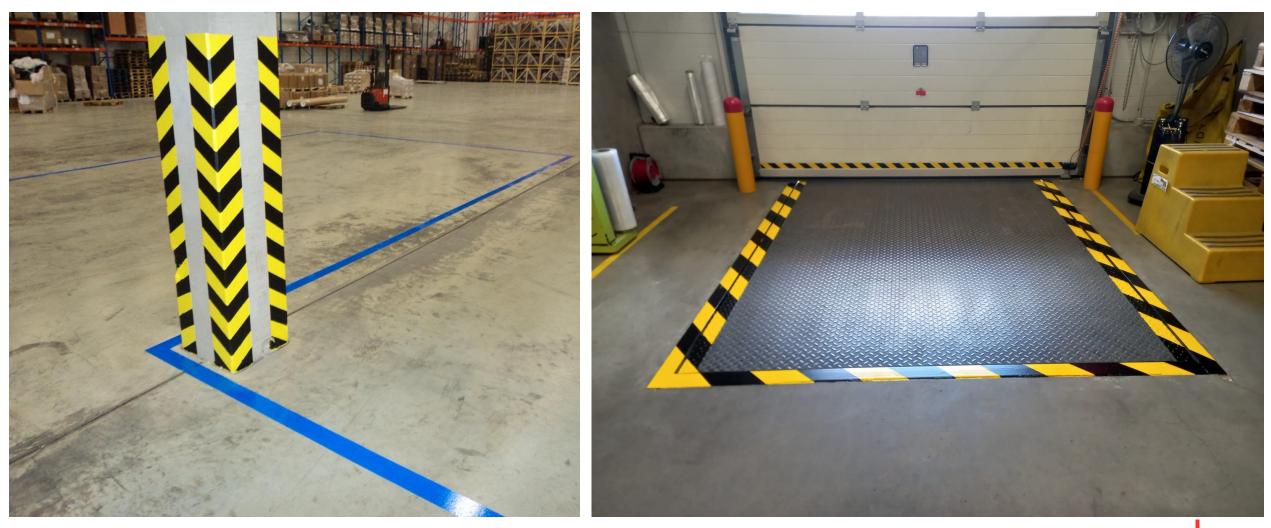

# **FLOOR services**

# for INDUSTRY and LOGISTICS











## Professional team of 50 employees = FLEXIBILITY 24 / 7









# Floor markings for Industry

- Automotive, engineering, food industry .... - references: MUBEA, Aisin, Continental, Pilsner Urquell ...





# Floor markings for Logistics - references: DHL, Geis, Raben, Dachser, Amazon ...





## Floor stamps – resistant more-components colours

- able to produce any type of marks



## Fully - painted markings

















### Loading platforms, columns, edges .....



# SolidLux – Floor marking for immediate load (UV-Technologie)



SolidLux Instant Coating



## Markings removing



- Quarantee of acceptance from Panattoni, CTP, ProLogis, P3 and others developers.





### www.jaclean.online Only one app for your immediate offer





**INDOOR MARKING** 



**OUTDOOR MARKING** 

### POLLUTION RATE







LIGHT

MEDIUM

SEVERE



DEEP CLEANING



FLOOR REVITALIZATION

#### MARKING TYPE



**BRAND NEW MARKING** 



**RESTORATION OF THE ORIGINAL MARKING** 

#### **REQUIREMENT OF WORK IN STAGES**







# Floor markings – Case study Quehenberger logistics























info@jaclean.sk 🕜 www.jaclean.sk