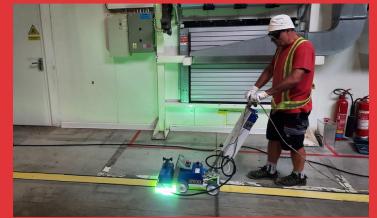

# SolidLux – Floor marking for immediate load (UV-Technologie)

SolidLux Instant Coating